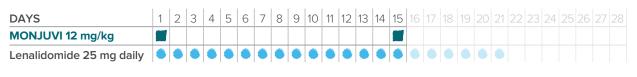

### Understanding your infusion schedule

Each treatment cycle of MONJUVI lasts for 28 days, according to the dosage schedule below. Your doctor will also prescribe a 25-mg lenalidomide capsule for you to take orally once a day on days 1 to 21 of each treatment cycle, for the first 12 cycles.

### You will receive MONJUVI on 5 days during your first cycle.

| Cycle 1                  |   |   |   |   |   |   |   |   |   |    |    |    |    |    |    |    |    |    |    |    |    |    |    |    |    |    |    |    |
|--------------------------|---|---|---|---|---|---|---|---|---|----|----|----|----|----|----|----|----|----|----|----|----|----|----|----|----|----|----|----|
| DAYS                     | 1 | 2 | 3 | 4 | 5 | 6 | 7 | 8 | 9 | 10 | 11 | 12 | 13 | 14 | 15 | 16 | 17 | 18 | 19 | 20 | 21 | 22 | 23 | 24 | 25 | 26 | 27 | 28 |
| MONJUVI 12 mg/kg         |   |   |   |   |   |   |   |   |   |    |    |    |    |    |    |    |    |    |    |    |    |    |    |    |    |    |    |    |
| Lenalidomide 25 mg daily | ۲ | ۲ | ۲ | ۲ | ۲ | ۲ | ۲ | ۲ | ۲ | ۲  | ۲  | ۲  | ۲  | ۲  | ۲  | ۲  | ۲  | ۲  | ۲  | ۲  | ۲  |    |    |    |    |    |    |    |

### After your first 3 cycles, you will receive MONJUVI once every 2 weeks.