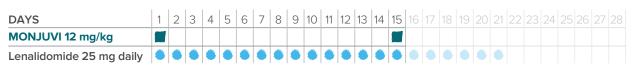

### Understanding your infusion schedule

Each treatment cycle of MONJUVI lasts for 28 days, according to the dosage schedule below. Your doctor will also prescribe a 25-mg lenalidomide capsule for you to take orally once a day on days 1 to 21 of each treatment cycle, for the first 12 cycles.

### After your first 3 cycles, you will receive MONJUVI once every 2 weeks.

### Cycle 13 and after

| DAYS             | 1 | 2 | 3 | 4 | 5 | 6 | 7 | 8 | 9 | 10 | 11 | 12 | 13 | 14 | 15 | 16 | 17 | 18 | 19 | 20 | 21 | 22 | 23 | 24 | 25 | 26 | 27 | 28 |
|------------------|---|---|---|---|---|---|---|---|---|----|----|----|----|----|----|----|----|----|----|----|----|----|----|----|----|----|----|----|
| MONJUVI 12 mg/kg |   |   |   |   |   |   |   |   |   |    |    |    |    |    |    |    |    |    |    |    |    |    |    |    |    |    |    |    |