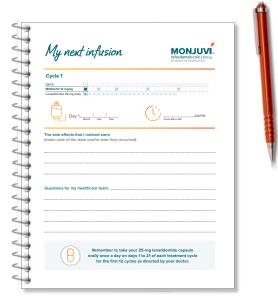

My next infusion

### Cycle 1

### How I've been feeling since my last infusion

Questions for my healthcare team:

θ

### Changes I've noticed about how I feel

Physical .....

Mental .....

Any side effects I've noticed (date, time, and duration).....

### My goals

My next infusion

### Understanding your infusion schedule

Each treatment cycle of MONJUVI lasts for 28 days, according to the dosage schedule below. Your doctor will also prescribe a 25-mg lenalidomide capsule for you to take orally once a day on days 1 to 21 of each treatment cycle, for the first 12 cycles.

### You will receive MONJUVI on 5 days during your first cycle.

| Cycle 1                  |   |   |   |   |   |   |   |   |   |    |    |    |    |    |    |    |    |    |    |    |    |    |    |    |    |    |    |    |
|--------------------------|---|---|---|---|---|---|---|---|---|----|----|----|----|----|----|----|----|----|----|----|----|----|----|----|----|----|----|----|
| DAYS                     | 1 | 2 | 3 | 4 | 5 | 6 | 7 | 8 | 9 | 10 | 11 | 12 | 13 | 14 | 15 | 16 | 17 | 18 | 19 | 20 | 21 | 22 | 23 | 24 | 25 | 26 | 27 | 28 |
| MONJUVI 12 mg/kg         |   |   |   |   |   |   |   |   |   |    |    |    |    |    |    |    |    |    |    |    |    |    |    |    |    |    |    |    |
| Lenalidomide 25 mg daily | ۲ | ۲ | ۲ | ۲ | ۲ | ۲ | ۲ | ۲ | ۲ | ۲  | ۲  | ۲  | ۲  | ۲  | ۲  | ۲  | ۲  | ۲  | ۲  | ۲  | ۲  |    |    |    |    |    |    |    |