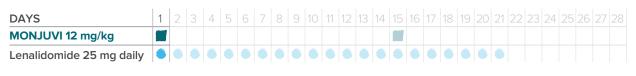

### Understanding your infusion schedule

Each treatment cycle of MONJUVI lasts for 28 days, according to the dosage schedule below. Your doctor will also prescribe a 25-mg lenalidomide capsule for you to take orally once a day on days 1 to 21 of each treatment cycle, for the first 12 cycles.

### You will receive MONJUVI on 5 days during your first cycle.

| Cycle 1                  |   |   |   |   |   |   |   |   |   |    |    |    |    |    |    |    |    |    |    |    |    |    |    |    |    |    |    |    |
|--------------------------|---|---|---|---|---|---|---|---|---|----|----|----|----|----|----|----|----|----|----|----|----|----|----|----|----|----|----|----|
| DAYS                     | 1 | 2 | 3 | 4 | 5 | 6 | 7 | 8 | 9 | 10 | 11 | 12 | 13 | 14 | 15 | 16 | 17 | 18 | 19 | 20 | 21 | 22 | 23 | 24 | 25 | 26 | 27 | 28 |
| MONJUVI 12 mg/kg         |   |   |   |   |   |   |   |   |   |    |    |    |    |    |    |    |    |    |    |    |    |    |    |    |    |    |    |    |
| Lenalidomide 25 mg daily | ۲ | ۲ | ۲ | ۲ | ۲ | ۲ | ۲ | ۲ | ۲ | ۲  | ۲  | ۲  | ۲  | ۲  | ۲  | ۲  | ۲  | ۲  | ۲  | ۲  | ۲  |    |    |    |    |    |    |    |