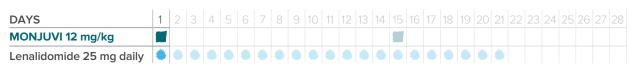

### Understanding your infusion schedule

Each treatment cycle of MONJUVI lasts for 28 days, according to the dosage schedule below. Your doctor will also prescribe a 25-mg lenalidomide capsule for you to take orally once a day on days 1 to 21 of each treatment cycle, for the first 12 cycles.

### You will receive MONJUVI on 5 days during your first cycle.

| Cycle 1                  |   |   |   |   |   |   |   |   |   |    |    |    |    |    |    |    |    |    |    |    |    |    |    |    |    |    |    |    |
|--------------------------|---|---|---|---|---|---|---|---|---|----|----|----|----|----|----|----|----|----|----|----|----|----|----|----|----|----|----|----|
| DAYS                     | 1 | 2 | 3 | 4 | 5 | 6 | 7 | 8 | 9 | 10 | 11 | 12 | 13 | 14 | 15 | 16 | 17 | 18 | 19 | 20 | 21 | 22 | 23 | 24 | 25 | 26 | 27 | 28 |
| MONJUVI 12 mg/kg         |   |   |   |   |   |   |   |   |   |    |    |    |    |    |    |    |    |    |    |    |    |    |    |    |    |    |    |    |
| Lenalidomide 25 mg daily | ۲ | ۲ | ۲ | ۲ | ۲ | ۲ | ۲ | ۲ | ۲ | ۲  | ۲  | ۲  | ۲  | ۲  | ۲  | ۲  | ۲  | ۲  | ۲  | ۲  | ۲  |    |    |    |    |    |    |    |

### After your first 3 cycles, you will receive MONJUVI once every 2 weeks.