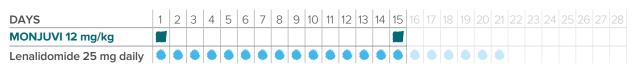

### After your first 3 cycles, you will receive MONJUVI once every 2 weeks.

### Cycle 13 and after

| DAYS             | 1 | 2 | 3 | 4 | 5 | 6 | 7 | 8 | 9 | 10 | 11 | 12 | 13 | 14 | 15 | 16 | 17 | 18 | 19 | 20 | 21 | 22 | 23 | 24 | 25 | 26 | 27 | 28 |
|------------------|---|---|---|---|---|---|---|---|---|----|----|----|----|----|----|----|----|----|----|----|----|----|----|----|----|----|----|----|
| MONJUVI 12 mg/kg |   |   |   |   |   |   |   |   |   |    |    |    |    |    |    |    |    |    |    |    |    |    |    |    |    |    |    |    |