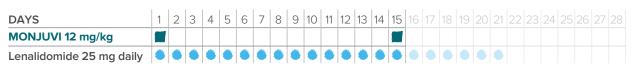

### Understanding your infusion schedule

Each treatment cycle of MONJUVI lasts for 28 days, according to the dosage schedule below. Your doctor will also prescribe a 25-mg lenalidomide capsule for you to take orally once a day on days 1 to 21 of each treatment cycle, for the first 12 cycles.

### You will receive MONJUVI on 5 days during your first cycle.

| Cycle 1                  |   |   |   |   |   |   |   |   |   |    |    |    |    |    |    |    |    |    |    |    |    |    |    |    |    |    |    |    |
|--------------------------|---|---|---|---|---|---|---|---|---|----|----|----|----|----|----|----|----|----|----|----|----|----|----|----|----|----|----|----|
| DAYS                     | 1 | 2 | 3 | 4 | 5 | 6 | 7 | 8 | 9 | 10 | 11 | 12 | 13 | 14 | 15 | 16 | 17 | 18 | 19 | 20 | 21 | 22 | 23 | 24 | 25 | 26 | 27 | 28 |
| MONJUVI 12 mg/kg         |   |   |   |   |   |   |   |   |   |    |    |    |    |    |    |    |    |    |    |    |    |    |    |    |    |    |    |    |
| Lenalidomide 25 mg daily | ۲ | ۲ | ۲ | ۲ | ۲ | ۲ | ۲ | ۲ | ۲ | ۲  | ۲  | ۲  | ۲  | ۲  | ۲  | ۲  | ۲  | ۲  | ۲  | ۲  | ۲  |    |    |    |    |    |    |    |