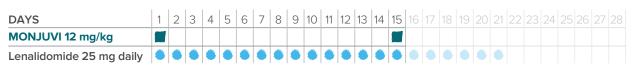

### Understanding your infusion schedule

Each treatment cycle of MONJUVI lasts for 28 days, according to the dosage schedule below. Your doctor will also prescribe a 25-mg lenalidomide capsule for you to take orally once a day on days 1 to 21 of each treatment cycle, for the first 12 cycles.

### You will receive MONJUVI on 5 days during your first cycle.

| Cycle 1                  |   |   |   |   |   |   |   |   |   |    |    |    |    |    |    |    |    |    |    |    |    |    |    |    |    |    |    |    |
|--------------------------|---|---|---|---|---|---|---|---|---|----|----|----|----|----|----|----|----|----|----|----|----|----|----|----|----|----|----|----|
| DAYS                     | 1 | 2 | 3 | 4 | 5 | 6 | 7 | 8 | 9 | 10 | 11 | 12 | 13 | 14 | 15 | 16 | 17 | 18 | 19 | 20 | 21 | 22 | 23 | 24 | 25 | 26 | 27 | 28 |
| MONJUVI 12 mg/kg         |   |   |   |   |   |   |   |   |   |    |    |    |    |    |    |    |    |    |    |    |    |    |    |    |    |    |    |    |
| Lenalidomide 25 mg daily | ۲ | ۲ | ۲ | ۲ | ۲ | ۲ | ۲ | ۲ | ۲ | ۲  | ۲  | ۲  | ۲  | ۲  | ۲  | ۲  | ۲  | ۲  | ۲  | ۲  | ۲  |    |    |    |    |    |    |    |