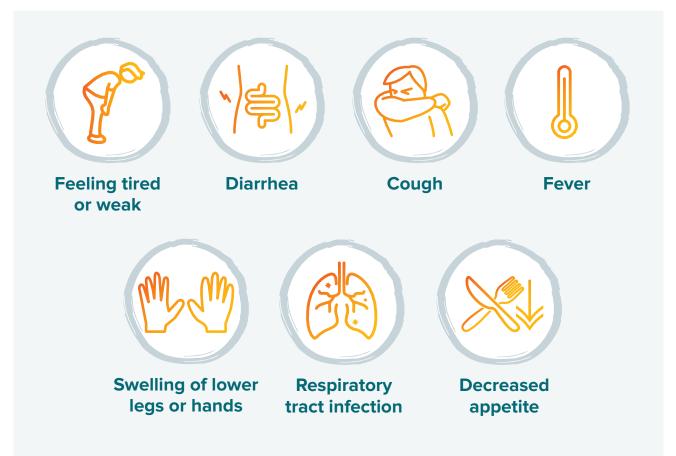

### Important information I should know, including possible side effects, about MONJUVI (cont'd):

The most common side effects of MONJUVI include feeling tired or weak, diarrhea, cough, fever, swelling of lower legs or hands, respiratory tract infection, and decreased appetite.

## **Common side effects**

It is important for you to write down how you are feeling and any side effects you may be experiencing. Make sure you talk to your healthcare team about these side effects.

The most common side effects of MONJUVI include:

## Common side effects (cont'd)

Contact your healthcare team immediately if you notice any of the following specific symptoms after treatment:

- A fever of 100.4 °F (38 °C) or above
- Coughing, runny nose, sneezing, and/or a sore throat, which may be signs of a respiratory tract infection