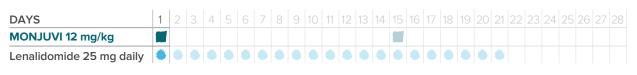

### After your first 3 cycles, you will receive MONJUVI once every 2 weeks.

### After 12 cycles, you will receive only MONJUVI.

### Cycle 13 and after

| DAYS             | 1 | 2 | 3 | 4 | 5 | 6 | 7 | 8 | 9 | 10 | 11 | 12 | 13 | 14 | 15 | 16 | 17 | 18 | 19 | 20 | 21 | 22 | 23 | 24 | 25 | 26 | 27 | 28 |
|------------------|---|---|---|---|---|---|---|---|---|----|----|----|----|----|----|----|----|----|----|----|----|----|----|----|----|----|----|----|
| MONJUVI 12 mg/kg |   |   |   |   |   |   |   |   |   |    |    |    |    |    |    |    |    |    |    |    |    |    |    |    |    |    |    |    |