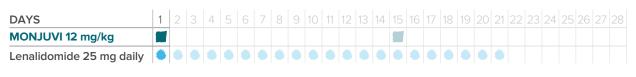

### Understanding your infusion schedule

Each treatment cycle of MONJUVI lasts for 28 days, according to the dosage schedule below. Your doctor will also prescribe a 25-mg lenalidomide capsule for you to take orally once a day on days 1 to 21 of each treatment cycle, for the first 12 cycles.

### You will receive MONJUVI on 5 days during your first cycle.

| Cycle 1                  |   |   |   |   |   |   |   |   |   |    |    |    |    |    |    |    |    |    |    |    |    |    |    |    |    |    |    |    |
|--------------------------|---|---|---|---|---|---|---|---|---|----|----|----|----|----|----|----|----|----|----|----|----|----|----|----|----|----|----|----|
| DAYS                     | 1 | 2 | 3 | 4 | 5 | 6 | 7 | 8 | 9 | 10 | 11 | 12 | 13 | 14 | 15 | 16 | 17 | 18 | 19 | 20 | 21 | 22 | 23 | 24 | 25 | 26 | 27 | 28 |
| MONJUVI 12 mg/kg         |   |   |   |   |   |   |   |   |   |    |    |    |    |    |    |    |    |    |    |    |    |    |    |    |    |    |    |    |
| Lenalidomide 25 mg daily | ۲ | ۲ | ۲ | ۲ | ۲ | ۲ | ۲ | ۲ | ۲ | ۲  | ۲  | ۲  | ۲  | ۲  | ۲  | ۲  | ۲  | ۲  | ۲  | ۲  | ۲  |    |    |    |    |    |    |    |