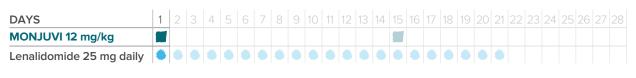

### Understanding your infusion schedule

Each treatment cycle of MONJUVI lasts for 28 days, according to the dosage schedule below. Your doctor will also prescribe a 25-mg lenalidomide capsule for you to take orally once a day on days 1 to 21 of each treatment cycle, for the first 12 cycles.

### You will receive MONJUVI on 5 days during your first cycle.

| Cycle 1                  |   |   |   |   |   |   |   |   |   |    |    |    |    |    |    |    |    |    |    |    |    |    |    |    |    |    |    |    |
|--------------------------|---|---|---|---|---|---|---|---|---|----|----|----|----|----|----|----|----|----|----|----|----|----|----|----|----|----|----|----|
| DAYS                     | 1 | 2 | 3 | 4 | 5 | 6 | 7 | 8 | 9 | 10 | 11 | 12 | 13 | 14 | 15 | 16 | 17 | 18 | 19 | 20 | 21 | 22 | 23 | 24 | 25 | 26 | 27 | 28 |
| MONJUVI 12 mg/kg         |   |   |   |   |   |   |   |   |   |    |    |    |    |    |    |    |    |    |    |    |    |    |    |    |    |    |    |    |
| Lenalidomide 25 mg daily | ۲ | ۲ | ۲ | ۲ | ۲ | ۲ | ۲ | ۲ | ۲ | ۲  | ۲  | ۲  | ۲  | ۲  | ۲  | ۲  | ۲  | ۲  | ۲  | ۲  | ۲  |    |    |    |    |    |    |    |

### After your first 3 cycles, you will receive MONJUVI once every 2 weeks.