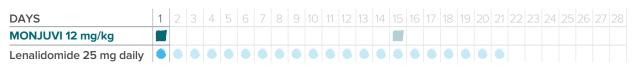

### Understanding your infusion schedule

Each treatment cycle of MONJUVI lasts for 28 days, according to the dosage schedule below. Your doctor will also prescribe a 25-mg lenalidomide capsule for you to take orally once a day on days 1 to 21 of each treatment cycle, for the first 12 cycles.

### You will receive MONJUVI on 5 days during your first cycle.

| Cycle 1                  |   |   |   |   |   |   |   |   |   |    |    |    |    |    |    |    |    |    |    |    |    |    |    |    |    |    |    |    |
|--------------------------|---|---|---|---|---|---|---|---|---|----|----|----|----|----|----|----|----|----|----|----|----|----|----|----|----|----|----|----|
| DAYS                     | 1 | 2 | 3 | 4 | 5 | 6 | 7 | 8 | 9 | 10 | 11 | 12 | 13 | 14 | 15 | 16 | 17 | 18 | 19 | 20 | 21 | 22 | 23 | 24 | 25 | 26 | 27 | 28 |
| MONJUVI 12 mg/kg         |   |   |   |   |   |   |   |   |   |    |    |    |    |    |    |    |    |    |    |    |    |    |    |    |    |    |    |    |
| Lenalidomide 25 mg daily | ۲ | ۲ | ۲ | ۲ | ۲ | ۲ | ۲ | ۲ | ۲ | ۲  | ۲  | ۲  | ۲  | ۲  | ۲  | ۲  | ۲  | ۲  | ۲  | ۲  | ۲  |    |    |    |    |    |    |    |