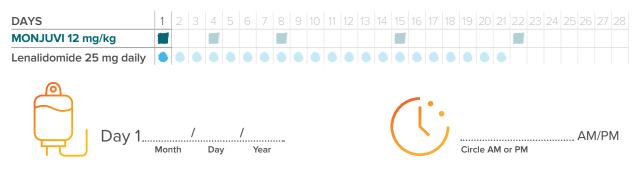

### Understanding your infusion schedule

Each treatment cycle of MONJUVI lasts for 28 days, according to the dosage schedule below. Your doctor will also prescribe a 25-mg lenalidomide capsule for you to take orally once a day on days 1 to 21 of each treatment cycle, for the first 12 cycles.

### You will receive MONJUVI on 5 days during your first cycle.

| Cycle 1                  |   |   |   |   |   |   |   |   |   |    |    |    |    |    |    |    |    |    |    |    |    |    |    |    |    |    |    |    |
|--------------------------|---|---|---|---|---|---|---|---|---|----|----|----|----|----|----|----|----|----|----|----|----|----|----|----|----|----|----|----|
| DAYS                     | 1 | 2 | 3 | 4 | 5 | 6 | 7 | 8 | 9 | 10 | 11 | 12 | 13 | 14 | 15 | 16 | 17 | 18 | 19 | 20 | 21 | 22 | 23 | 24 | 25 | 26 | 27 | 28 |
| MONJUVI 12 mg/kg         |   |   |   |   |   |   |   |   |   |    |    |    |    |    |    |    |    |    |    |    |    |    |    |    |    |    |    |    |
| Lenalidomide 25 mg daily | ۲ | ۲ | ۲ | ۲ | ۲ | ۲ | ۲ | ۲ | ۲ | ۲  | ۲  | ۲  | ۲  | ۲  | ۲  | ۲  | ۲  | ۲  | ۲  | ۲  | ۲  |    |    |    |    |    |    |    |

Your healthcare team will monitor and may adjust your dose of lenalidomide as needed throughout your treatment.

Keep track of when you are scheduled to receive your next infusion of MONJUVI by writing your appointment dates in the chart below. Doing so gives you an easy way to reference your previous infusion dates.

|         |        | infu | e in your<br>sion date<br>n / Day / Year | Write i<br>infusio<br>Circle AM | n time |
|---------|--------|------|------------------------------------------|---------------------------------|--------|
| Cycle 1 | Day 1  | /    | /                                        |                                 | AM/PM  |
|         | Day 4  | /    | /                                        |                                 | AM/PM  |
|         | Day 8  | /    | /                                        |                                 | AM/PM  |
|         | Day 15 | /    | /                                        |                                 | AM/PM  |
|         | Day 22 | /    | /                                        |                                 | AM/PM  |
|         |        |      |                                          |                                 |        |
| Cycle 2 | Day 1  | /    | /                                        |                                 | AM/PM  |
|         | Day 8  | /    | /                                        |                                 | AM/PM  |
|         | Day 15 | /    | /                                        |                                 | AM/PM  |
|         | Day 22 | /    | /                                        |                                 | AM/PM  |
|         |        |      |                                          |                                 |        |
| Cycle 3 | Day 1  | /    | /                                        |                                 | AM/PM  |
|         | Day 8  | /    | /                                        |                                 | AM/PM  |
|         | Day 15 | /    | /                                        |                                 | AM/PM  |
|         | Day 22 | /    | /                                        |                                 | AM/PM  |
|         |        |      |                                          |                                 |        |