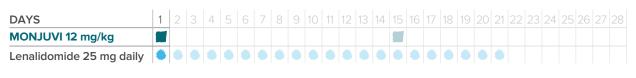

### Understanding your infusion schedule

Each treatment cycle of MONJUVI lasts for 28 days, according to the dosage schedule below. Your doctor will also prescribe a 25-mg lenalidomide capsule for you to take orally once a day on days 1 to 21 of each treatment cycle, for the first 12 cycles.

### You will receive MONJUVI on 5 days during your first cycle.

| Cycle 1                  |   |   |   |   |   |   |   |   |   |    |    |    |    |    |    |    |    |    |    |    |    |    |    |    |    |    |    |    |
|--------------------------|---|---|---|---|---|---|---|---|---|----|----|----|----|----|----|----|----|----|----|----|----|----|----|----|----|----|----|----|
| DAYS                     | 1 | 2 | 3 | 4 | 5 | 6 | 7 | 8 | 9 | 10 | 11 | 12 | 13 | 14 | 15 | 16 | 17 | 18 | 19 | 20 | 21 | 22 | 23 | 24 | 25 | 26 | 27 | 28 |
| MONJUVI 12 mg/kg         |   |   |   |   |   |   |   |   |   |    |    |    |    |    |    |    |    |    |    |    |    |    |    |    |    |    |    |    |
| Lenalidomide 25 mg daily | ۲ | ۲ | ۲ | ۲ | ۲ | ۲ | ۲ | ۲ | ۲ | ۲  | ۲  | ۲  | ۲  | ۲  | ۲  | ۲  | ۲  | ۲  | ۲  | ۲  | ۲  |    |    |    |    |    |    |    |