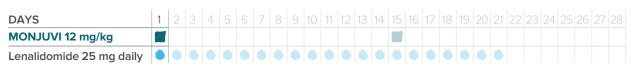

### After your first 3 cycles, you will receive MONJUVI once every 2 weeks.

### Cycle 13 and after

| DAYS             | 1 | 2 | 3 | 4 | 5 | 6 | 7 | 8 | 9 | 10 | 11 | 12 | 13 | 14 | 15 | 16 | 17 | 18 | 19 | 20 | 21 | 22 | 23 | 24 | 25 | 26 | 27 | 28 |
|------------------|---|---|---|---|---|---|---|---|---|----|----|----|----|----|----|----|----|----|----|----|----|----|----|----|----|----|----|----|
| MONJUVI 12 mg/kg |   |   |   |   |   |   |   |   |   |    |    |    |    |    |    |    |    |    |    |    |    |    |    |    |    |    |    |    |