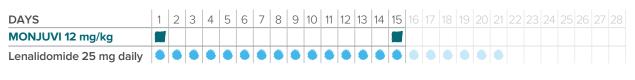

### Understanding your infusion schedule

Each treatment cycle of MONJUVI lasts for 28 days, according to the dosage schedule below. Your doctor will also prescribe a 25-mg lenalidomide capsule for you to take orally once a day on days 1 to 21 of each treatment cycle, for the first 12 cycles.

### After your first 3 cycles, you will receive MONJUVI once every 2 weeks.

### Cycle 13 and after

| DAYS             | 1 | 2 | 3 | 4 | 5 | 6 | 7 | 8 | 9 | 10 | 11 | 12 | 13 | 14 | 15 | 16 | 17 | 18 | 19 | 20 | 21 | 22 | 23 | 24 | 25 | 26 | 27 | 28 |
|------------------|---|---|---|---|---|---|---|---|---|----|----|----|----|----|----|----|----|----|----|----|----|----|----|----|----|----|----|----|
| MONJUVI 12 mg/kg |   |   |   |   |   |   |   |   |   |    |    |    |    |    |    |    |    |    |    |    |    |    |    |    |    |    |    |    |